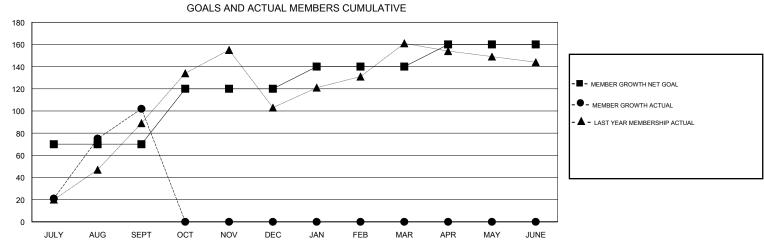

## TERESA MANN **LOCATION THAILAND GMT CA** Clubs Members RESULTS FOR 2017-2018 RESULTS FOR 2017-2018 NEW CLUB GOAL NEW CLUBS DROPPED CLUBS MEMBER GROWTH NET MEMBER GROWTH DROPPED QUARTER QUARTER GOAL ACTUAL MEMBERS ACTUAL (including transfers) 2 3 0 70 129 27 JULY/AUG/SEPT JULY/AUG/SEPT 50 0 0 OCT/NOV/DEC OCT/NOV/DEC 0 0 0 20 0 0 JAN/FEB/MAR JAN/FEB/MAR 0 0 0 20 0 0 APR/MAY/JUNE APR/MAY/JUNE