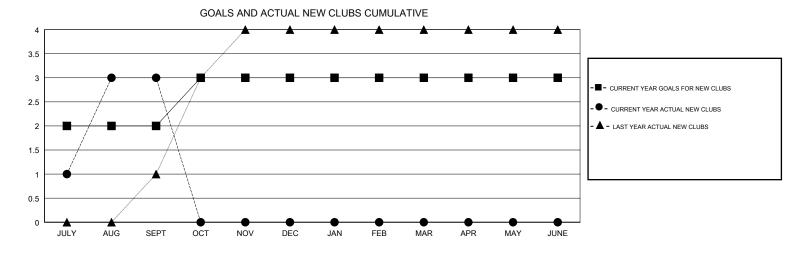

## TERESA MANN **LOCATION THAILAND GMT CA** Clubs Members RESULTS FOR 2017-2018 RESULTS FOR 2017-2018 NEW CLUB GOAL NEW CLUBS DROPPED CLUBS MEMBER GROWTH NET MEMBER GROWTH DROPPED QUARTER QUARTER GOAL ACTUAL MEMBERS ACTUAL (including transfers) 2 3 0 70 129 27 JULY/AUG/SEPT JULY/AUG/SEPT 50 0 0 OCT/NOV/DEC OCT/NOV/DEC 0 0 0 20 0 0 JAN/FEB/MAR JAN/FEB/MAR 0 0 0 20 0 0 APR/MAY/JUNE APR/MAY/JUNE